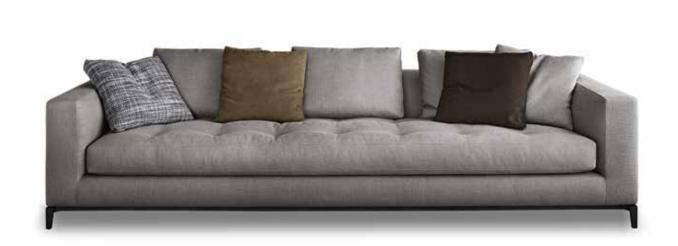

# ANDERSEN "QUILT"

DESIGN RODOLFO DORDONI

The lightly tufted design motif of the Andersen "Quilt" accents its contemporary decorative vibe.

The arrangement depicted is just one example of the many different compositions possible with our seating systems. We suggest that you contact the nearest Minotti dealer to explore the options most suited to your needs and select the upholstery of your choice from the exclusive Minotti collection.

### **SOFA ARRANGEMENT**

- 1 ANDERSEN "QUILT" ELEMENT WITH 1 ARMREST DX CM 268X103 H73
- 2 ANDERSEN "QUILT" OPEN-END CORNER SOFA SX CM 267X103 H73