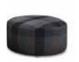

### **FURNISHING ACCESSORIES**

- 3 JENSEN ARMCHAIR CM 81X85 H78
- 4 SULLIVAN COFFEE TABLE CM 205X72 H31
- 5 DAVIS OTTOMAN Ø CM 89 H27

- 6 CLYFFORD COFFEE TABLE Ø CM 50 H51
- 7 CESAR COFFEE TABLE Ø CM 36 H45
- 8 DIBBETS RAINBOW "FOREST" RUG CM 400X400

# Furnishing accessories

4 SULLIVAN COFFEE TABLE CM 205X72 H31

5 DAVIS OTTOMAN Ø CM 89 H27

6 CLYFFORD COFFEE TABLE Ø CM 50 H51

7 CESAR COFFEE TABLE Ø CM 36 H45

8 DIBBETS RAINBOW "FOREST" RUG CM 400X400