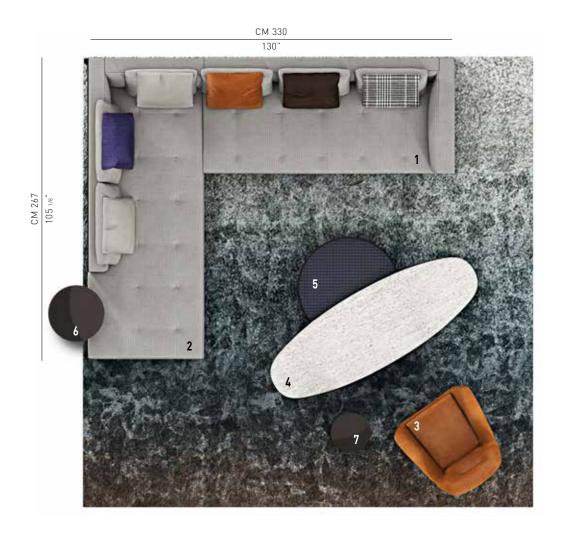

# ANDERSEN "QUILT" — arrangement 02

### **SOFA ARRANGEMENT**

- 1 ANDERSEN "QUILT" ELEMENT WITH 1 ARMREST DX CM 268X103 H73
- 2 ANDERSEN "QUILT" OPEN-END CORNER SOFA SX CM 267X103 H73

### **FURNISHING ACCESSORIES**

- 3 JENSEN ARMCHAIR CM 81X85 H78
- 4 SULLIVAN COFFEE TABLE CM 205X72 H31
- 5 DAVIS OTTOMAN Ø CM 89 H27

- 6 CLYFFORD COFFEE TABLE Ø CM 50 H51
- 7 CESAR COFFEE TABLE Ø CM 36 H45
- 8 DIBBETS RAINBOW "FOREST" RUG CM 400X400