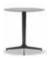

### **FURNISHING ACCESSORIES**

- 3 JENSEN ARMCHAIR CM 81X85 H78
- 4 SULLIVAN COFFEE TABLE CM 205X72 H31
- 5 DAVIS OTTOMAN Ø CM 89 H27

- 6 CLYFFORD COFFEE TABLE Ø CM 50 H51
- 7 CESAR COFFEE TABLE Ø CM 36 H45
- 8 DIBBETS RAINBOW "FOREST" RUG CM 400X400

# Furnishing accessories

4 SULLIVAN COFFEE TABLE CM 205X72 H31

5 DAVIS OTTOMAN Ø CM 89 H27

6 CLYFFORD COFFEE TABLE Ø CM 50 H51

7 CESAR COFFEE TABLE Ø CM 36 H45

8 DIBBETS RAINBOW "FOREST" RUG CM 400X400